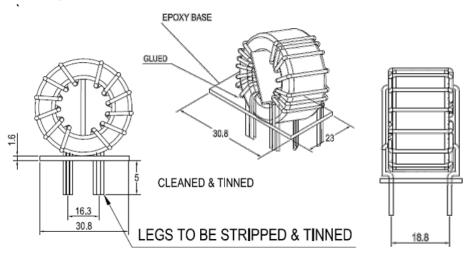

Part Number: PVT-MN3531

**Description**: Common Mode Filter Choke

# 1. Shape & Dimensions (mm)



# **PCB Footprint**



# 2. Electrical Properties

| Item          | Standard    | Test Condition |
|---------------|-------------|----------------|
| Inductance L  | 200uh±30%   | 10KHz/0.25V    |
| DC Resistance | 0.8mOhm Max | @25°C          |
| Hv Test       | 1.5KV AC    | AC 50Hz        |

### Remark:

Operating temperature (not including self-generated heat): -40°C+85°C Storage temperature (not including self-package): -40°C+125°C

### 3. Material List

| Item     | Description            |  |
|----------|------------------------|--|
| Core     | Ferrite                |  |
| Wire     | Copper                 |  |
| Base     | Glass Epoxy            |  |
| Varnish  | V1630FS                |  |
| Adhesive | Epoxy Potting Compound |  |
| Solder   | Tin                    |  |

Manu