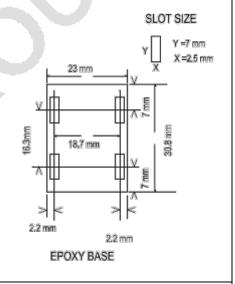

Part Number: PVT-MN3531

**Description**: Common Mode Filter Choke

# 1. Shape & Dimensions (mm)



# **PCB Footprint**



# 2. Electrical Properties

| Item          | Standard    | Test Condition |
|---------------|-------------|----------------|
| Inductance L  | 200uh±30%   | 10KHz/0.25V    |
| DC Resistance | 0.8mOhm Max | @25°C          |
| Hv Test       | 1.5KV AC    | AC 50Hz        |

### Remark:

Operating temperature (not including self-generated heat): -40°C+85°C Storage temperature (not including self-package): -40°C+125°C

### 3. Material List

| Item     | Description            |  |
|----------|------------------------|--|
| Core     | Ferrite                |  |
| Wire     | Copper                 |  |
| Base     | Glass Epoxy            |  |
| Varnish  | V1630FS                |  |
| Adhesive | Epoxy Potting Compound |  |
| Solder   | Tin                    |  |

Manufacturer information an